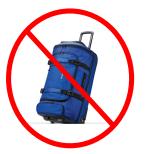

#### NO:

#### DC Area bus:

- -Don't pack the medications in your camper's luggage!
- -Keep the meds out and hand them to the bus counselor when your camper boards the bus.