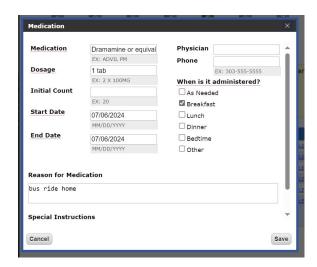

- -Dramamine or equivalent for the bus or car ride home!
- -DO NOT SEND vitamins or common OTC meds like Advil or Tums (we stock those)
- ❖ ALL medications pre-logged by parent/guardian into Health History Form
- ALL medications pre-packaged by parent/guardian before camp
- ❖ ALL medications stored IN HEALTH CENTER (with a few exceptions)

## **Entering Medications in Camp In Touch**

- -Click on Forms and Documents → Health History Form
- -Answer "yes" to the question, "Will [my camper] take medications while at camp?" and follow prompts
- -Enter each medication separately using the correct session dates
- -Click through and re-sign the form on the last screen.

| Reason                                                                                         | Instructions                                                                                                                                  |                                                                                                                                               |
|------------------------------------------------------------------------------------------------|-----------------------------------------------------------------------------------------------------------------------------------------------|-----------------------------------------------------------------------------------------------------------------------------------------------|
| ADHD/autism                                                                                    |                                                                                                                                               | EDIT DELETE                                                                                                                                   |
| ADHD/autism                                                                                    |                                                                                                                                               | EDIT DELETE                                                                                                                                   |
| bus ride home                                                                                  |                                                                                                                                               | EDIT DELETE                                                                                                                                   |
| sleep                                                                                          |                                                                                                                                               | EDIT DELETE                                                                                                                                   |
| allergies                                                                                      |                                                                                                                                               | EDIT DELETE                                                                                                                                   |
| weight gain. take meds<br>with protein shake, finish<br>1 shake over the course of<br>the day. |                                                                                                                                               | EDIT DELETE                                                                                                                                   |
|                                                                                                |                                                                                                                                               |                                                                                                                                               |
| Nico's medications.                                                                            |                                                                                                                                               |                                                                                                                                               |
|                                                                                                | ADHD/autism  ADHD/autism  bus ride home sleep allergies weight gain. take meds with protein shake. finish 1 shake over the course of the day. | ADHD/autism  ADHD/autism  bus ride home sleep allergies weight gain, take meds with protein shake, finish 1 shake over the course of the day. |