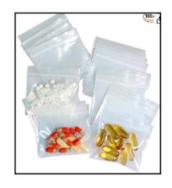

- -Dramamine or equivalent for the bus or car ride home!
- -DO NOT SEND vitamins or common OTC meds like Advil or Tums (we stock those)
- ❖ ALL medications pre-logged by parent/guardian into Health History Form
- ALL medications pre-packaged by parent/guardian before camp
- ❖ ALL medications stored IN HEALTH CENTER (with a few exceptions)

## Packing Medications - info from p.9 of the Parent Handbook

#### YES:

(1)