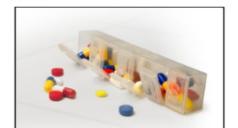

ide home sleep allergies weight gain. take meds with protein shake. finish 1 shake over the course of the day. | ADHD/autism  ADHD/autism  bus ride home sleep allergies weight gain, take meds with protein shake, finish 1 shake over the course of the day. |



## OTC meds

#### Over the Counter Medication

Only ESSENTIAL doctor prescribed medications and those medications taken daily should be sent to camp. Our infirmary supplies all over the counter medications to be taken as needed.

If you have questions or concerns about this let us know by calling Amy or Iain, 800-451-8806.

The following medications are stocked in the health center. Can Nico take the following medications? 

All 

None



## Packing Medications - info from p.9 of the Parent Handbook

#### YES:





(1)





#### NO:







## Medication "Chain of Custody"



#### Parent drop-off:

Parent brings all medications directly to the Health Center and hands them to the nurse

#### DC Area bus:

- -Don't pack the medications in your camper's luggage!
- -Keep the meds out and hand them to the bus counselor when your camper boards the bus.







# What if my camper gets sick?

- PRN meds from home
- OTC meds at camp
- Camp doc can prescribe meds
- Take to urgent care
- Take to ER/Call EMS









# **Q&A**

• Feel free to use the chat or raise your hand!

healthcenter@camptwincreeks.com